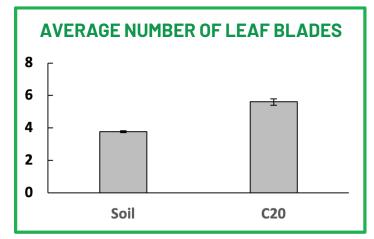

### RYE GRASS GROWTH RESULTS AT 12 WEEKS

Study conducted with compacted clay sub-soil, 8.4 pH, 0.8 OM

- 48% more blades per plant
- Thicker blades

#### **Result:** THICKER TURF!