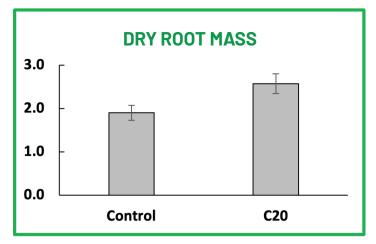

#### **Root Mass Increase:**

- Over 36% more root mass
- Thicker roots
- Deeper roots
- More roots

#### **Result:** STRONGER, STRESS RESISTANT TURF!