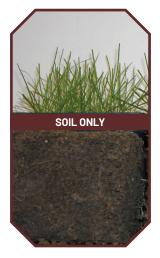

### RYE GRASS GROWTH RESULTS AT 12 WEEKS

Study conducted with compacted clay sub-soil, 8.4 pH, 0.8 OM

- 48% more blades per plant
- Thicker blades

#### **Result:** THICKER TURF!