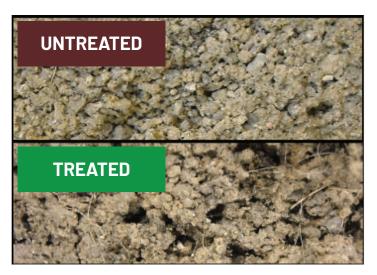

UNTREATED

SOIL w/ C20

TREATED

FEED YOUR MICROBES MAKE THE TRANSITION TODAY

#### **SOIL** RESULTS

C20 labratory studies demonstrates that increasing the microbe population loosens and **decompresses compacted soil**, creating pore space for root penetration – **in the first 2-3 weeks!** 